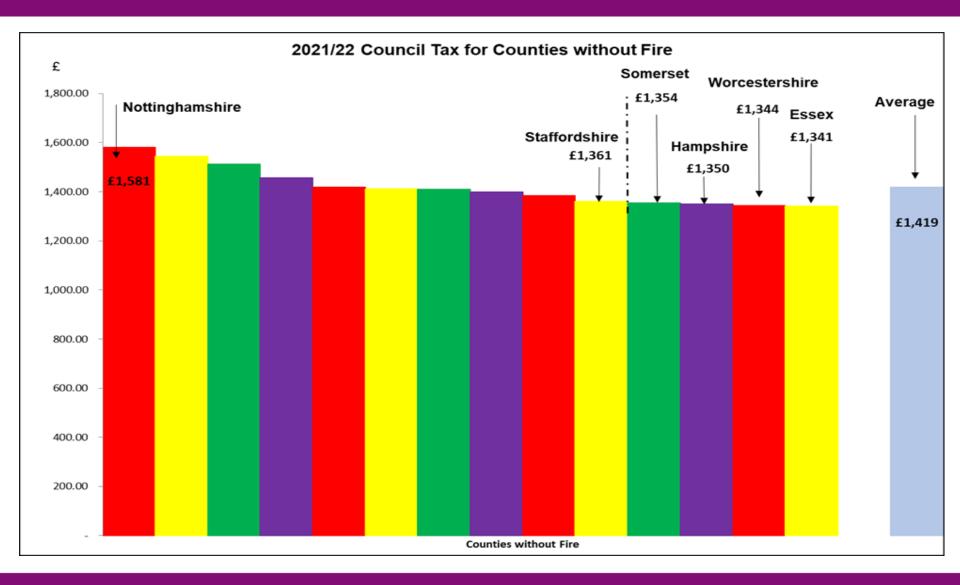

Worcestershire is likely to remain in the lower quartile for level of Council Tax for comparable councils