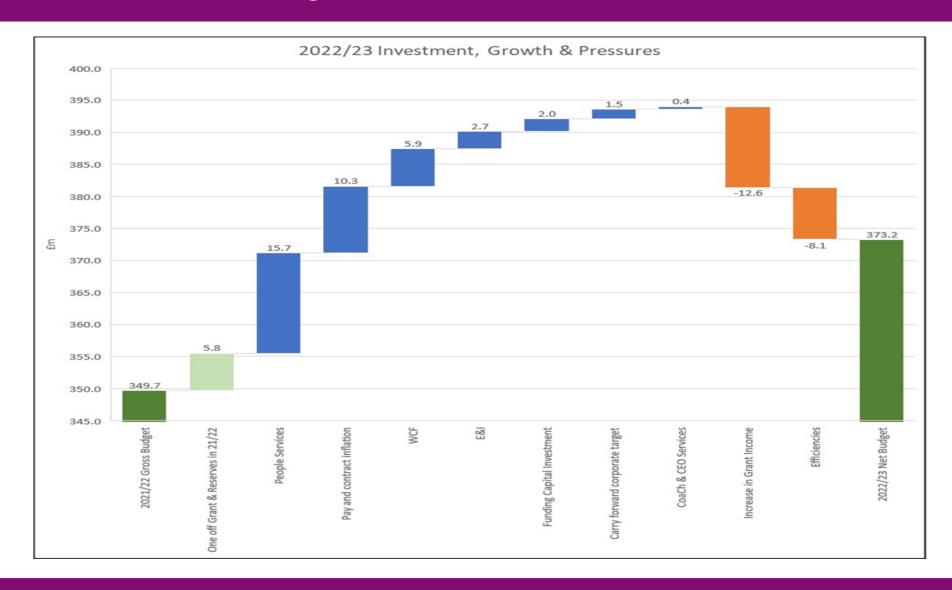

### Proposals include £44.2 million PRESSURES:

| Type of pressure                                 | £ million |
|--------------------------------------------------|-----------|
| Pay Inflation                                    | 6.2       |
| Contract Inflation                               | 4.0       |
| Addressing former years use of reserves & grants | 5.8       |
| Net Service demand – see below                   | 28.2      |
| Total                                            | 44.2      |

- People Services £15.7 million
- WCF £5.9 million
- E&I £2.7 million
- COACH and CEU £0.4 million
- Corporate £3.5 million

£28.2 million

### Funding the pressures:

|                                                                  | £m   |
|------------------------------------------------------------------|------|
| Council Tax / Adult Social Care Levy – (Section 10)              | 14.9 |
| Settlement Funding Assessment (Section 6)                        | 2.5  |
| Provisional Settlement Grant announcements (Section 6)           | 12.6 |
| Use of waste (£1.5m) and Covid (£1.2m) reserves (Section 11)     | 2.7  |
| Directorate Specific Efficiencies (Section 9)                    | 3.0  |
| Corporate changes in service income and efficiencies (Section 9) | 5.1  |
| ASC external funding (Section 6)                                 | 3.4  |
| Total                                                            | 44.2 |