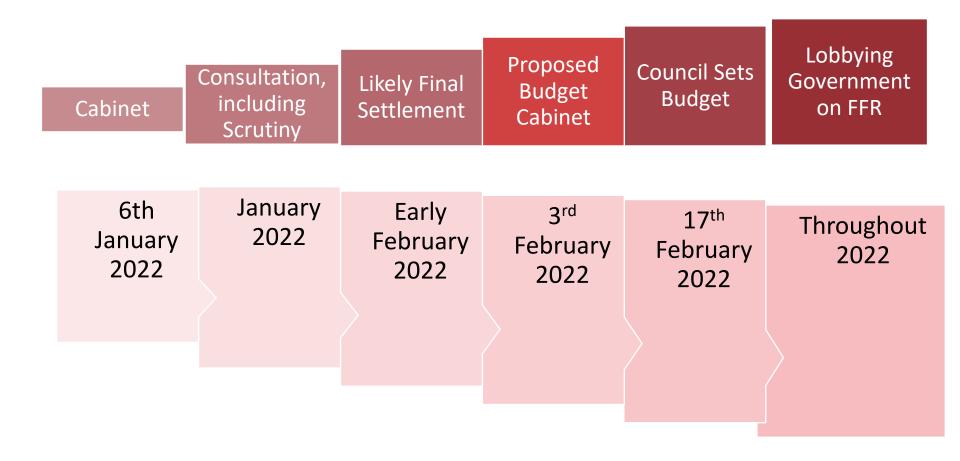

of Council Tax for comparable councils



### **Council Tax benchmarked**





- ✓ General Fund £12.2 million
  - No plans to add or reduce
  - Section 12 analysis and commentary Table 19
- ✓ Earmarked Reserves Forecast £94 million
  - In Line with our Corporate Plan priorities
  - Section 12 analysis and commentary Table 20
- ✓ Ring-fenced Reserves Forecast £10.8 million
  - For schools and waste
  - Section 12 analysis and commentary Table 21

Appendix 2 - Detail of Earmarked and Ring-fenced Reserves



## Additional investment of £52.335 million in 2022/23 and £41.750 million in 2023/24 including

- Highways
- ✓ Footways
- ✓ Rail Investment
- ✓ Street Lighting
- ✓ Vehicle Replacement
- ✓ Impact of Inflation
- ✓ Schools
- Property
- ✓ IT



### **Budget Planning Timeline for 2022/23**





#### **Adults Revenue Growth**

### Commitment to invest £17.1 million gross to meet the demand led Adult Social Care pressures -Table 9 Page 25

| Description of pressure                                                                                                                             |      |  |  |  |
|-----------------------------------------------------------------------------------------------------------------------------------------------------|------|--|--|--|
| Additional demand and price increases along with complexity / acuity for older people                                                               | 6.0  |  |  |  |
| Growth in number, price and complexity of care packages for Adults with a Learning Disability